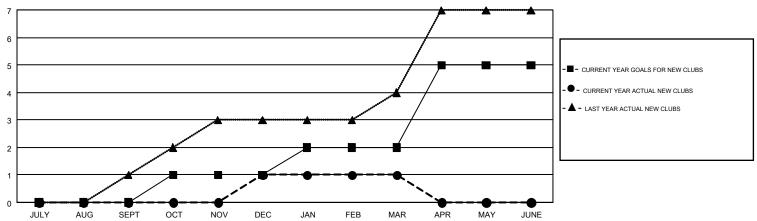

## GMT MONTHLY MEMBERSHIP PROGRESS REPORT

Multiple District 110

MDEROIII I ROOKESS KEI OK

**LOCATION: NETHERLANDS** 

GMT: TON SOETERS

GMT CA 4

Results as of: 3/31/2017

|               | Club          | S         |               | Members               |                                                                |                                                              |                                                    |  |
|---------------|---------------|-----------|---------------|-----------------------|----------------------------------------------------------------|--------------------------------------------------------------|----------------------------------------------------|--|
|               | RESULTS FOR   | 2016-2017 |               | RESULTS FOR 2016-2017 |                                                                |                                                              |                                                    |  |
| QUARTER       | NEW CLUB GOAL | NEW CLUBS | DROPPED CLUBS | QUARTER               | NEW MEMBER GROWTH<br>NET GOAL (not reinstated<br>or transfers) | NEW MEMBER<br>GROWTH ACTUAL (not<br>reinstated or transfers) | DROPPED<br>MEMBERS ACTUAL<br>(including transfers) |  |
| JULY/AUG/SEPT | 0             | 0         | 2             | JULY/AUG/SEPT         | -26                                                            | 85                                                           | 74                                                 |  |
| OCT/NOV/DEC   | 1             | 1         | 0             | OCT/NOV/DEC           | 27                                                             | 161                                                          | 128                                                |  |
| JAN/FEB/MAR   | 1             | 0         | 0             | JAN/FEB/MAR           | 27                                                             | 154                                                          | 135                                                |  |
| APR/MAY/JUNE  | 3             | 0         | 0             | APR/MAY/JUNE          | 88                                                             | 0                                                            | 0                                                  |  |

## GOALS AND ACTUAL NEW CLUBS CUMULATIVE

| DROPPED CLUBS: 2  DROPPED MEMBERS |          | 214 CLUBS OF 437 ADDED 1 OR MORE<br>NEW MEMBERS | GENDER DISTRIBU<br>MALE<br>FEMALE | UTION<br>9,799 (85.26%)<br>1,694 (14.74%) |    |
|-----------------------------------|----------|-------------------------------------------------|-----------------------------------|-------------------------------------------|----|
| DECEASED                          | 43       | CLICK HERE FOR CUMULATIVE                       | TOTAL FAMILY UNIT MEMBERS         |                                           | 12 |
| CLUB CANCELLED OTHER              | 0<br>294 | MEMBERSHIP DATA                                 | FAMILY MEMBERS PAYING             | G HALF                                    | 6  |
| TOTAL                             | 337      |                                                 | DOLO                              |                                           |    |