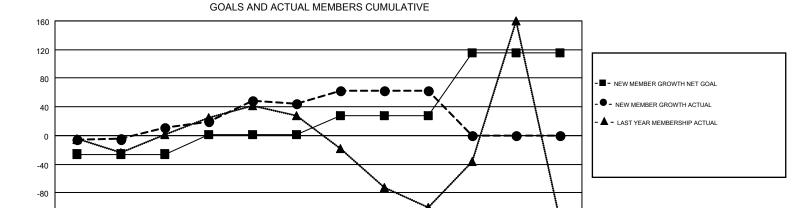

## GMT MONTHLY MEMBERSHIP PROGRESS REPORT

Multiple District 110

MDEROIII I ROOKESS KEI OK

**LOCATION: NETHERLANDS** 

GMT: TON SOETERS

GMT CA 4

Results as of: 3/31/2017

|               | Club          | S         |               | Members               |                                                                |                                                              |                                                    |  |
|---------------|---------------|-----------|---------------|-----------------------|----------------------------------------------------------------|--------------------------------------------------------------|----------------------------------------------------|--|
|               | RESULTS FOR   | 2016-2017 |               | RESULTS FOR 2016-2017 |                                                                |                                                              |                                                    |  |
| QUARTER       | NEW CLUB GOAL | NEW CLUBS | DROPPED CLUBS | QUARTER               | NEW MEMBER GROWTH<br>NET GOAL (not reinstated<br>or transfers) | NEW MEMBER<br>GROWTH ACTUAL (not<br>reinstated or transfers) | DROPPED<br>MEMBERS ACTUAL<br>(including transfers) |  |
| JULY/AUG/SEPT | 0             | 0         | 2             | JULY/AUG/SEPT         | -26                                                            | 85                                                           | 74                                                 |  |
| OCT/NOV/DEC   | 1             | 1         | 0             | OCT/NOV/DEC           | 27                                                             | 161                                                          | 128                                                |  |
| JAN/FEB/MAR   | 1             | 0         | 0             | JAN/FEB/MAR           | 27                                                             | 154                                                          | 135                                                |  |
| APR/MAY/JUNE  | 3             | 0         | 0             | APR/MAY/JUNE          | 88                                                             | 0                                                            | 0                                                  |  |

## GOALS AND ACTUAL NEW CLUBS CUMULATIVE

| DROPPED CLUBS: 2  DROPPED MEMBERS |          | 214 CLUBS OF 437 ADDED 1 OR MORE<br>NEW MEMBERS | GENDER DISTRIBU<br>MALE<br>FEMALE | UTION<br>9,799 (85.26%)<br>1,694 (14.74%) |    |
|-----------------------------------|----------|-------------------------------------------------|-----------------------------------|-------------------------------------------|----|
| DECEASED                          | 43       | CLICK HERE FOR CUMULATIVE                       | TOTAL FAMILY UNIT MEMBERS         |                                           | 12 |
| CLUB CANCELLED OTHER              | 0<br>294 | MEMBERSHIP DATA                                 | FAMILY MEMBERS PAYING             | G HALF                                    | 6  |
| TOTAL                             | 337      |                                                 | DOLO                              |                                           |    |